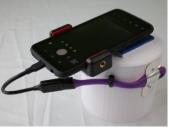

## Step 2:

Fit your mobile phone into the holder and adjust it by moving forward/backward or rotating the holder to make sure the

camera is in the centre of the rubber pad.