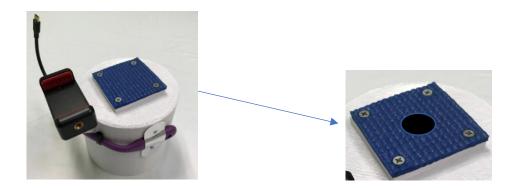

## Step 3:

Unscrew the four screws on the rubber pad and cut a hole for the phone camera. Check to make sure it lines up with the Camera once it's in the holder and then screw the top rubber back.