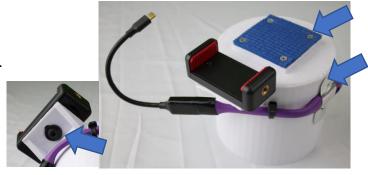

## Step 1:

Double check all screw connections.

## Step 2:

Fit your mobile phone into the holder and adjust it by moving forward/backward or rotating the holder to make sure the

camera is in the centre of the rubber pad.

## Step 3:

Unscrew the four screws on the rubber pad and cut a hole for the phone camera. Check to make sure it lines up with the Camera once it's in the holder and then screw the top rubber back.