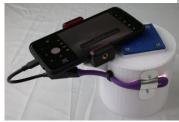

## Step 2:

Fit your mobile phone into the holder and adjust it by moving forward/backward or rotating the holder to make sure the

camera is in the centre of the rubber pad.