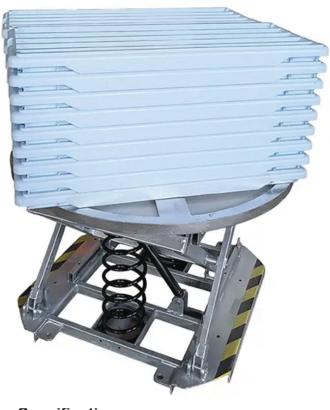

## **Spring Loaded Pallet Lifter**

PRODUCT CODE

**PLLF2000** 

## **Product Description**

Suited to any workplace where loading and unloading palletised goods is required. Load height is mechanically adjusted as load is increased and decreased, eliminating user strain related to bending and lifting.

The spring loaded pallet lifter is suitable for pallet weights of up to a maximum of 2000kg.

## **Features**

- Simple, robust scissor lift mechanism
- Heavy duty compression springs with shock absorbers dampen vertical movement of load
- Built In forklift pickup channels
- Turntable Top allows load rotation
- Durable galvanised construction
- Optional Rotation Lock allows top to be secured in fixed position
- Optional Adjustable Feet for uneven surfaces and to allow pallet jack transportability
- Modifications available: Alternative springs, heavy duty castor kit

## **Specifications**

| Packaged Dimensions          | 1430 x 1150 x 750mm  |
|------------------------------|----------------------|
| Packaged Weight              | 180kg                |
| Unit Dimensions              | 1152 x 1110 x 710mm  |
| Unit Weight                  | 160kg                |
| Load Capacity                | 2000kg               |
| Maximum Load Size            | 1270 x 1270 x 1829mm |
| Platform Height Compressed   | 230mm                |
| Platform Height Uncompressed | 710mm                |
| Platform Outside Diameter    | 1100mm               |
| Platform Inside Diameter     | 1025mm               |
| Supplied Springs Fitted      | 3                    |