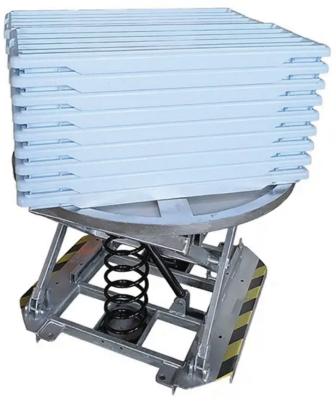

## **Spring Loaded Pallet Lifter**

PRODUCT CODE

**PLLF2000** 

## **Product Description**

Suited to any workplace where loading and unloading palletised goods is required. Load height is mechanically adjusted as load is increased and decreased, eliminating user strain related to bending and lifting.

The spring loaded pallet lifter is suitable for pallet weights of up to a maximum of 4400lb.

## **Features**

- Simple, robust scissor lift mechanism
- Heavy duty compression springs with shock absorbers dampen vertical movement of load
- Built In forklift pickup channels
- Turntable Top allows load rotation
- Durable galvanised construction
- Optional Rotation Lock allows top to be secured in fixed position
- Optional Adjustable Feet for uneven surfaces and to allow pallet jack transportability
- Modifications available: Alternative springs, heavy duty castor kit